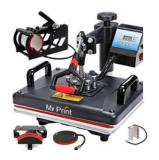

## Franchise Package

- 5 in 1 Machine (1)
- Printer (1)
- Ink (1 Set)
- Paper (2)
- Sublimation Tap (6)
- White Mug (24)
- Patch Mug (24)
- Magic Mug (24)
- Inner Clr Mug (24)
- Heart Mug (24)
- T-shirts (36)
- Keychain (60)
- Bottle (12)
- Cushion (12)
- Photo Frame (12)
- Stone Frame (12)
- Mouse Pad (24)
- Tea Coaster (36)