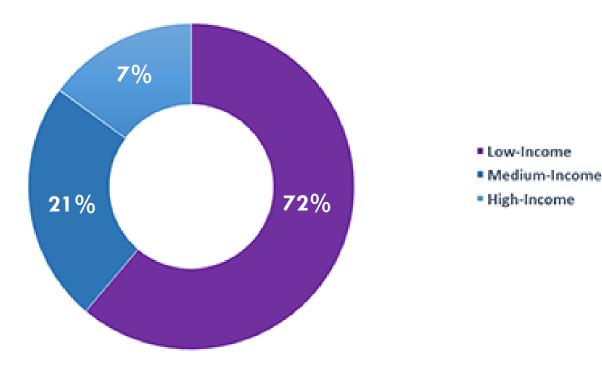

#### **India School Market**

Market Share by Fee Structure (%)

Market Segmentation

Schools form a fundamental part of the educational sector as they are institutions where children are educated and prepared for their future career paths.

# Based on fee structure, the industry is divided into:

- •Low-Income
- •Medium-Income
- •High-Income