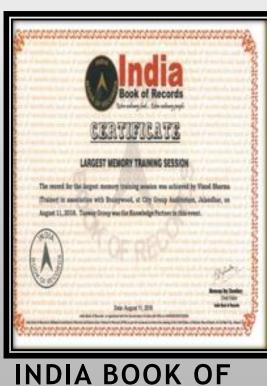

# TESTOMONIAL

CERTIFICATE

OF PARTICIPATION

**Taxway Group** 

**Knowledge Partner** 

ARTICIPATED IN THE FOLLOWING RECORD EVENT

The Largest memory lesson involved 1,500

participants, achieved at an event organised