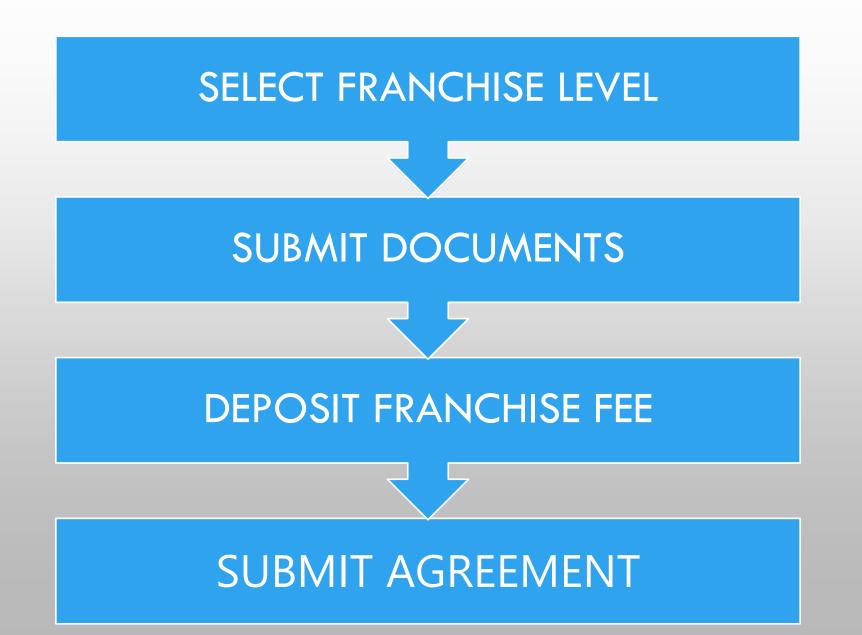

### PROJECT COST-LEVEL WISE

| FACALITIES                | LEVEL-1<br>100000/- | LEVEL-2<br>200000/- | LEVEL-3<br>400000/- | LEVEL-4<br>500000/- | LEVEL-5<br>1000000/- |
|---------------------------|---------------------|---------------------|---------------------|---------------------|----------------------|
| BRAND NAME                | YES                 | YES                 | YES                 | YES                 | YES                  |
| REGISTRAION               | NO                  | YES                 | YES                 | YES                 | YES                  |
| SOFTWARE                  | YES                 | YES                 | YES                 | YES                 | YES                  |
| MARKETING HELP            | YES                 | YES                 | YES                 | YES                 | YES                  |
| OPERATIONS SUPPORT        | YES                 | YES                 | YES                 | YES                 | YES                  |
| STOCK                     | NO                  | NO                  | NO                  | YES                 | YES                  |
| TRADEMARK                 | NO                  | NO                  | YES                 | YES                 | YES                  |
| AREA RIGHTS               | NO                  | NO                  | YES                 | YES                 | YES                  |
| TRAININGS (ONLINE)        | YES                 | YES                 | YES                 | YES                 | YES                  |
| TRAININGS (OFFLINER       | NO                  | YES                 | YES                 | YES                 | YES                  |
| WEBINAR                   | 5                   | 10                  | 20                  | 30                  | 50                   |
| SEMINAR                   | -                   | 2                   | 5                   | 7                   | 10                   |
| MARKETING IMAGES & VIDEOS | 5                   | 10                  | 20                  | 30                  | 50                   |
| WEBSITE                   | NO                  | NO                  | NO                  | YES                 | YES                  |
| TESTIMONIALS              | YES                 | YES                 | YES                 | YES                 | YES                  |
| DIGITAL MARKETING HELP    | YES                 | YES                 | YES                 | YES                 | YES                  |
| BULK SMS                  | NO                  | NO                  | YES                 | YES                 | YES                  |
| WHATS APP PANEL           | NO                  | NO                  | YES                 | YES                 | YES                  |