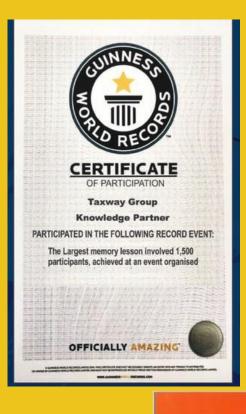

### World Greatest Record Event

### **FACEBOOK**

Instagram

WHATS - APP

आप SOCIAL MEDIA, WORLD GREATEST RECORD,MEMORY TEST के माध्यम से MARKETING कर सकते है और ज्यादा से ज्यादा पेरट्स को जानकारी दे कर आप एडिमशन करा सकते है