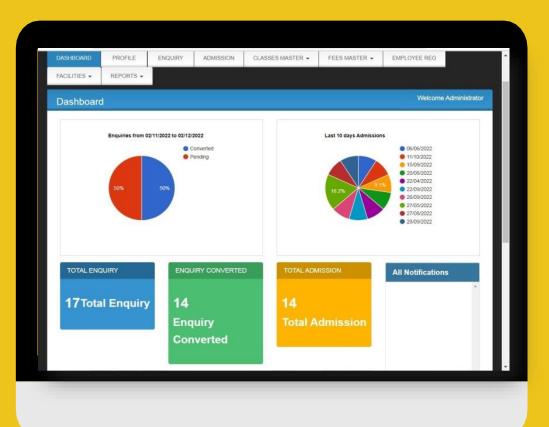

### 15. School Management Software - Included

# The School Management Software Includes the Following Features:

- Admission Leads &
- Followup Admission
- Forms
- Parent Login
- Teacher Login
- Student Report & Info
- Attendance & Report
- Expense & Account
- Manager Visitor Register
- Staff Management
   Report Card
   Parent & School
   Notifications Gate Pass
   TC / Certificate Generator