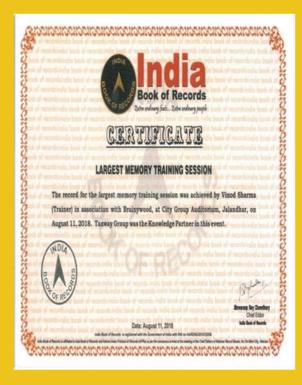

### **About Us**

Taxway Kiddoo play school is a Unique Memory Base Play School Awarded by 7 national & International awards including Guinness book awarded, Asia book of records, India book of Records where we make simple children into Smart Intelligent Memory Kid. We are running a chain of pre schools under brand name of "Taxway Group"