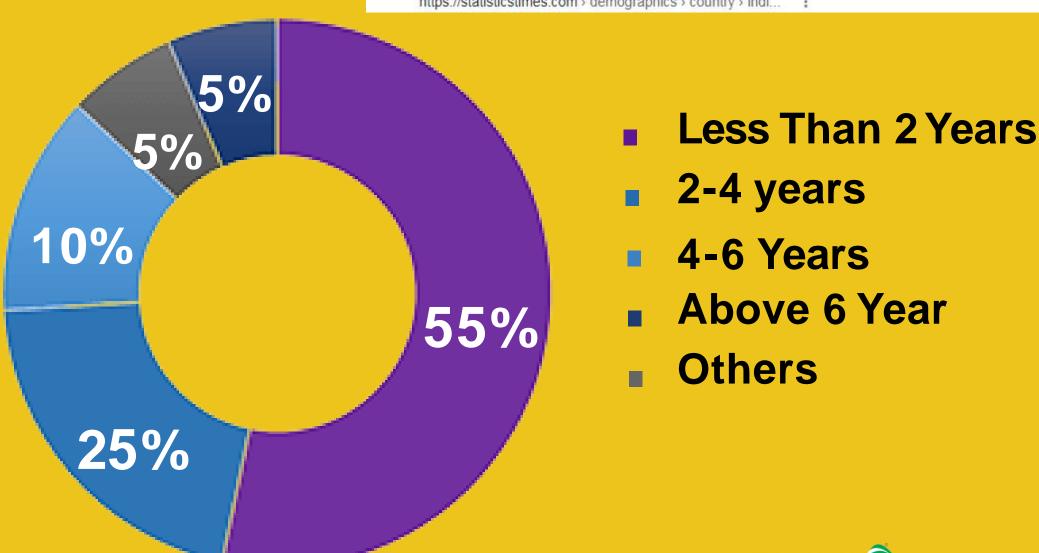

# PLAY SCHOOL MARKET IN INDIA

https://www.expertmarketresearch.com/reports/india-pre-school-childcare-market