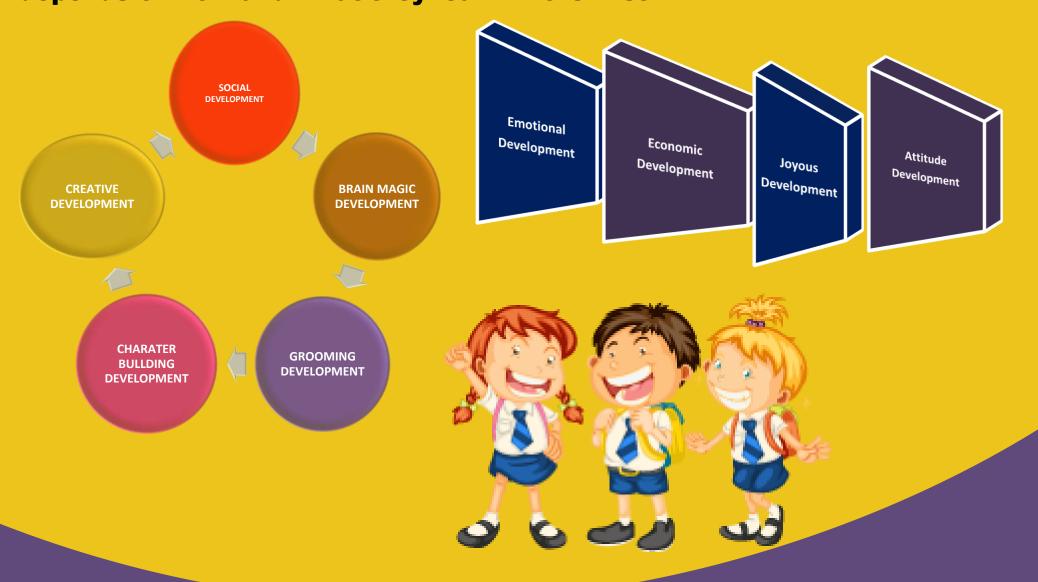

### Mission

Teaching Should be much more than transmitting facts and instilling skills. it should teach kids itself, giving them the mental tools that enables them self learning.

To integrate exceptional environment, which creates an iconic preschool model that offers complete growth and enables children to develop exceptional social & inter-personal skills.