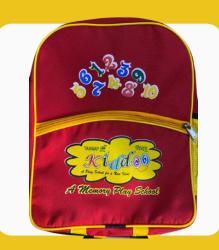

# 6. Student Kit

**T Shirt** 

**Short** 

**Socks** 

**ID Card** 

**Taxway Kiddoo Bag** 

**Learning & Activity Book Set** 

**Diary, Report Card** 