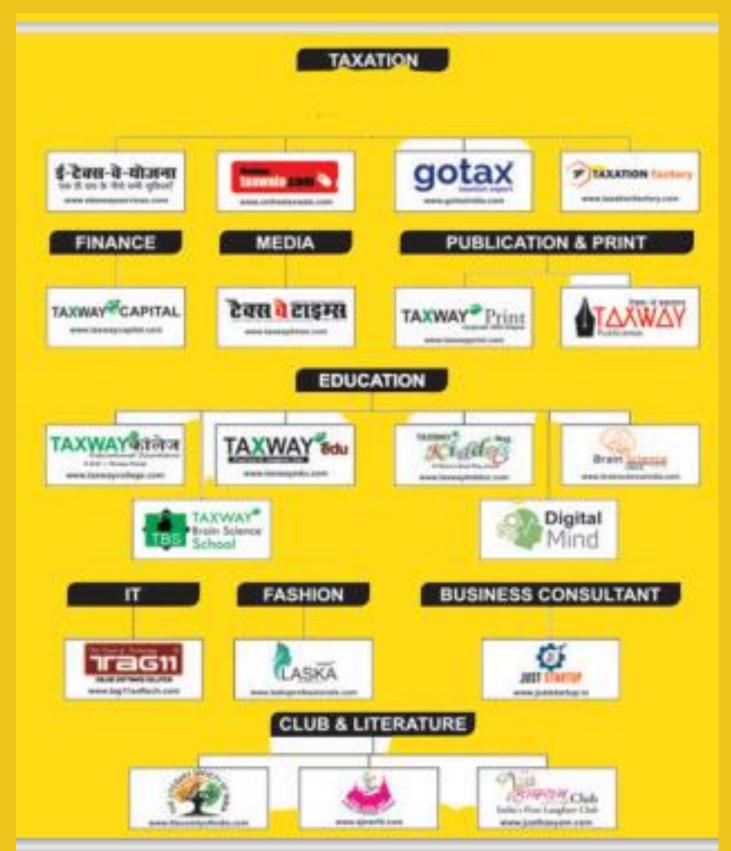

t have a Place where Preschool can be started Preferably in a Residential Area with High Density Population, Passion to Nurture Early Years of Children and the Franchise Investment.

Who Can Start?

Any Graduate, Teacher, School Owner, Coaching Owner, House Wife And Any Female.



What You Require to Start?

Area 1000 Sq.ft
Rented Or
Owned



# ABOUT THE COMPANY

## **OUR STORY**



- Taxway was started in the year 2002 with an objective to simplify the text by making customer friendly and easy.
- The founder of Taxway Mr.
   Niranjan Mahawer identified this very gap in the prossess and thought of creating which will help and guide individual, companies or ant one seeking help in the matters of taxation.
- We are having 20+ ventures and 9000+ franchise working

# VENTURES OF TAXWAY GROUP



# WHY CHOOSE TAXWAY

- 1. टैक्सवे इनकम टैक्स डिपार्टमेंट से एप्रूब्ड एक कर सलाहकार कंपनी है।
- 2. टैक्सवे भारत की सबसे बड़ी कर सलाहकार कम्पनी है ।
- 3. टैक्सवे के पास पूरे भारत मैं 15,000 से भी अधिक ब्रान्चेस वर्तमान में कार्यरत है।
- 4. टैक्सवे को ISIN(International Securitise Identification Number) मिला हुआ है |
- 5. टैकस्वे एक world record से सम्मानित संस्था है |
- 6. टैकस्वे न सिर्फ टैक्स बल्कि और भी 20 तरह के अलग-अलग बिज़नेस जैसे (Taxation, Capital, Media, Publication, & Print, Education, IT, Grooming & ) Wellness, Business Consultant, Club & Literature, Retail, Food & resort में भी डील करती है |
- 7. Mutual Fund National Associate Firm है ।
- 8. National PAN Card Distributor Company हੈ |
- 9. Income Tax and GST Software Manufacturing Company है |
- 10. टैक्सवे कंपनी 500+ Services P