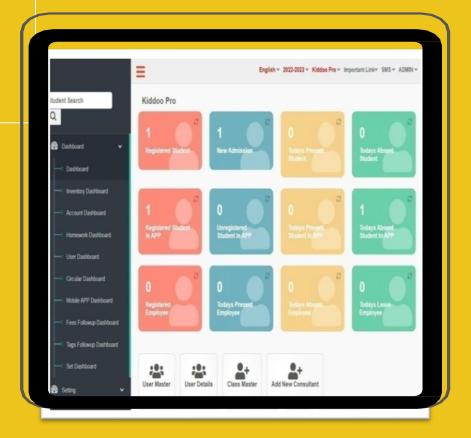

### 15. School Management Software - Included

# The School Management Software Includes the Following Features:

- Admission Leads &
- Followup Admission
- Forms
- Parent Login
- Teacher Login
- Student Report & Info
- Attendance & Report
- Expense & Account
- Manager Visitor Register
- Staff Management
   Report Card
   Parent & School
   Notifications Gate Pass
   TC / Certificate Generator