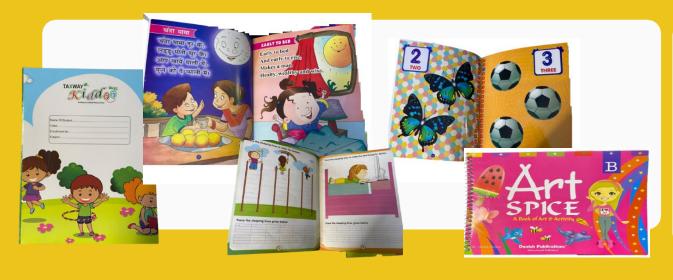

# 6. Student Kit

**T Shirt** 

**Short** 

**Socks** 

**ID Card** 

**Taxway Kiddoo Bag** 

**Learning & Activity Book Set** 

**Diary, Report Card** 